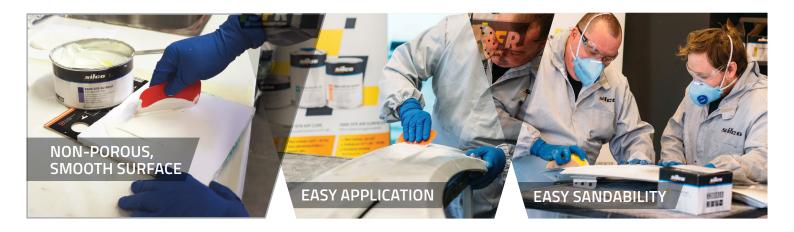

#### **APPLICATION**

Treated surface must be clean, dry, rust-free and grease-free. Optimal adhesion can be achieved on well abraded surface. Mix the putty and hardener thoroughly until the colour is even. Use filler knife, plastic or rubber spatula for the application. Do not overdose! Excessive quantity of hardener can cause colour change on the topcoat and shorten the potlife. Hardener quantities below 2% can result in prolonged drying time.